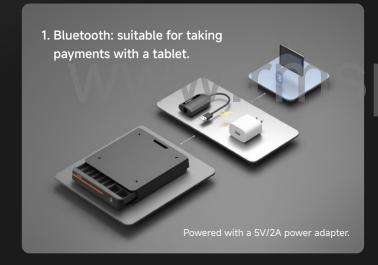

# **SUNMI Cash Drawer Trigger**

Directly open your cash drawer from your tablet or POS system.

#### **USB and Bluetooth Enabled**

Use it to open a cash drawer directly using your tablet, laptop or computer. A 5V USB port is enough to power it to open a 24V cash drawer.

## **Compatible With Multiple Systems**

It can work with devices running Windows, Android or iOS and all types of cash drawers on the market.

#### **Short Circuit Protection**

It only opens a cash drawer without short circuit as verified by a detection running automatically after the trigger is connected to a power supply.



# Two connection patterns available:





# **Cash Drawer Trigger Tech Specs**

### Input

Type-A USB, 5V/2A

#### **Bluetooth**

BLE 5.0

#### **Indicator Light**

Power indicator, Bluetooth indicator

#### **Cash Drawer Output**

RJ12, 24V/1A, 100ms

#### os

Windows (USB CDC and BT BLE modes supported) Android

(USB CDC and BT BLE modes supported)

iOS

(BT BLE mode supported) macOS

(USB CDC mode supported)

# Compatibility

Windows: open by shortcut icon, OPOS driver, or serial port command. Android: open by SDK driver.

Android: open by SDK driver iOS: open by SDKdriver. macOS: open by serial port command.