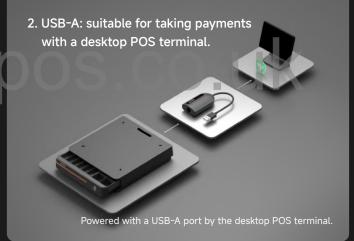

# **SUNMI Cash Drawer Trigger**

Directly open your cash drawer from your tablet or POS system.

#### **USB and Bluetooth Enabled**

Use it to open a cash drawer directly using your tablet, laptop or computer. A 5V USB port is enough to power it to open a 24V cash drawer.

## **Compatible With Multiple Systems**

It can work with devices running Windows, Android or iOS and all types of cash drawers on the market.

#### **Short Circuit Protection**

It only opens a cash drawer without short circuit as verified by a detection running automatically after the trigger is connected to a power supply.



# Two connection patterns available:





# **Cash Drawer Trigger Tech Specs**

### Input

Type-A USB, 5V/2A

#### **Bluetooth**

BLE 5.0

#### **Indicator Light**

Power indicator, Bluetooth indicator

#### **Cash Drawer Output**

RJ12, 24V/1A, 100ms

#### os

Windows (USB CDC and BT BLE modes supported) Android

(USB CDC and BT BLE modes supported)

iOS

(BT BLE mode supported) macOS

(USB CDC mode supported)

# Compatibility

Windows: open by shortcut icon, OPOS driver, or serial port command. Android: open by SDK driver.

Android: open by SDK driver iOS: open by SDKdriver. macOS: open by serial port command.