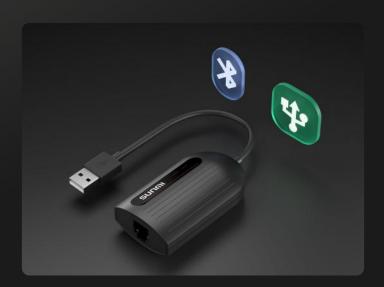

#### **USB and Bluetooth Enabled**

Use it to open a cash drawer directly using your tablet, laptop or computer. A 5V USB port is enough to power it to open a 24V cash drawer.

## **Compatible With Multiple Systems**

It can work with devices running Windows, Android or iOS and all types of cash drawers on the market.