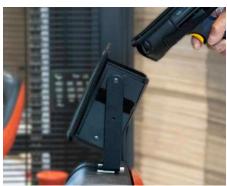

Suitable for intensive use, this stand is robust and reinforced in polypropylene. It also has a reinforced foam interior. An internal wedge (1 cm thick) allows the support to be adapted to all terminal sizes.

MADE IN

FRANCE

Maximum interior dimensions : 150 x 80 x 95 mm | Includes a 10 mm wedge