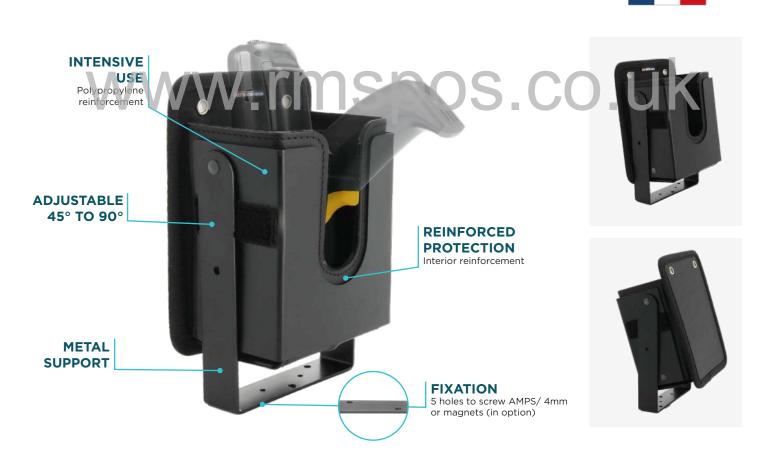

## REFUGE

FORKLIFT

Ref. 031015

**HOLSTER GUN** 

This holster was designed to store and transport your pistol grip device. It can be attached to an order picking/forklift or to a work surface.

Its metal base can be tilted (from 45° to 90°) and has 5 holes for screws (AMPS support compatible) or magnets.

Suitable for intensive use, this stand is robust and reinforced in polypropylene. It also has a reinforced foam interior. An internal wedge (1 cm thick) allows the support to be adapted to all terminal sizes.

## FORKLIFT HOLSTER GUN

# Ajustable angle 45° to 90

Internal wedge included

Compatible with all terminal guns

Screw fastener

Adapt to all sizes

.co.uk

Face

2 screw holes (screws not included)

#### IN OPTION

Magnetic fastening

Composition of the pack: 3 rectangular magnets + 3 screws + 3 nuts + 1 BTR key

Vertical position of the magnets to avoid shearing

Adhesive force : 14kg per magnet or 42kg for the pack