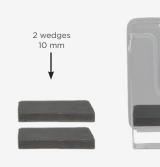

Suitable for intensive use, this stand is robust and reinforced in polypropylene. It also has a reinforced foam interior. An internal wedge (1 cm thick) allows the support to be adapted to all terminal sizes.

MADE IN

FRANCE

Maximum interior dimensions : 150 x 80 x 95 mm | Includes a 10 mm wedge