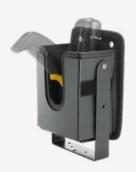

## REFUGE

FORKLIFT

Ref. 031015

**HOLSTER GUN** 

This holster was designed to store and transport your pistol grip device. It can be attached to an order picking/forklift or to a work surface.

Its metal base can be tilted (from 45° to 90°) and has 5 holes for screws (AMPS support compatible) or magnets.

# Ajustable angle 45° to 90

Internal wedge included

Compatible with all terminal guns

Screw fastener

Adapt to all sizes

.co.uk

Face

2 screw holes (screws not included)