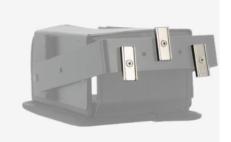

# Ajustable angle 45° to 90

Internal wedge included

Compatible with all terminal guns

Screw fastener

Adapt to all sizes

.co.uk

Face

2 screw holes (screws not included)

#### IN OPTION

Magnetic fastening

Composition of the pack: 3 rectangular magnets + 3 screws + 3 nuts + 1 BTR key

Vertical position of the magnets to avoid shearing

Adhesive force : 14kg per magnet or 42kg for the pack