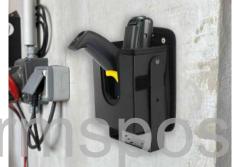

## REFUGE

FORKLIFT

Ref. 031015

**HOLSTER GUN** 

This holster was designed to store and transport your pistol grip device. It can be attached to an order picking/forklift or to a work surface.

Its metal base can be tilted (from 45° to 90°) and has 5 holes for screws (AMPS support compatible) or magnets.

## FORKLIFT HOLSTER GUN