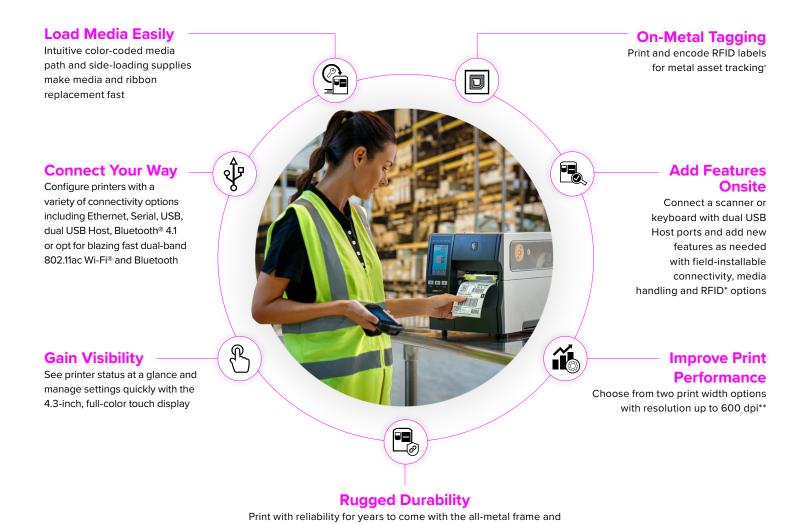

#### **Flexible for Fast-Moving Environments**

Get printing quickly with backwards compatibility for simple setup and integration

Quickly change settings, see printer status and get support via the large color display

Print at peak with fast first-label-out and best-in-class print speeds

Plan maintenance in advance with onboard analytics

#### **Evolving for Your Future Needs**

Tailor to your needs with flexible media-handling and connectivity options\*

Keep current and process print jobs quickly with a powerful architecture

Expand your abilities with Zebra's evolving Print DNA toolset

Add RFID printing and encoding for track and trace capabilities

\*Factory- or field-installable, see spec sheet for details

#### Improve your performance with the ZT400

\*Factory- or field-installable, see spec sheet for details \*\*600 dpi is available on the ZT411 model `Available on the ZT411 only (not available on the 600 dpi model)

enduring printhead to withstand your harsh environments