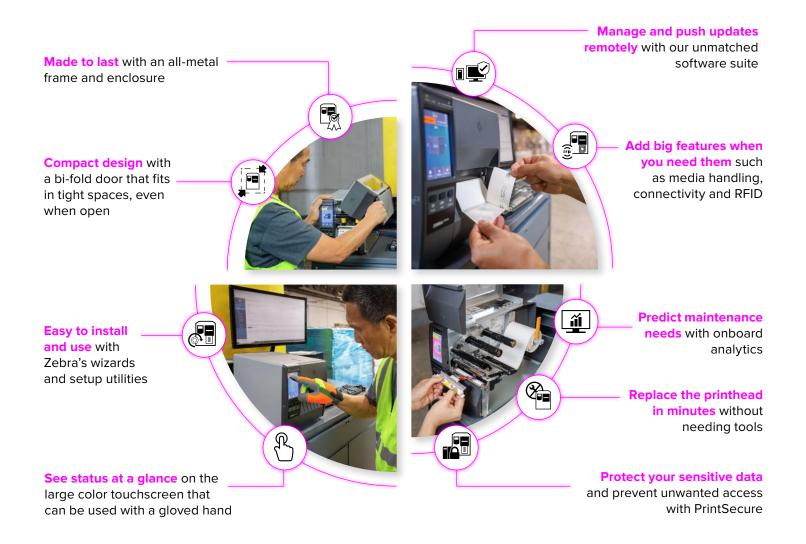

## Print Today with the Right Feature Set

Intuitive and easy-to-use large color touchscreen

Durable construction for light-industrial use cases

Fast throughput of crisp text, barcodes and graphics

Unmatched security to protect your data

## Plan for Tomorrow with On-Demand Upgrades

Add media handling options like a cutter or peeler\*

Expand connectivity with wireless or a second Ethernet port\*

Adopt UHF RFID printing and encoding

Evolve with emerging technologies