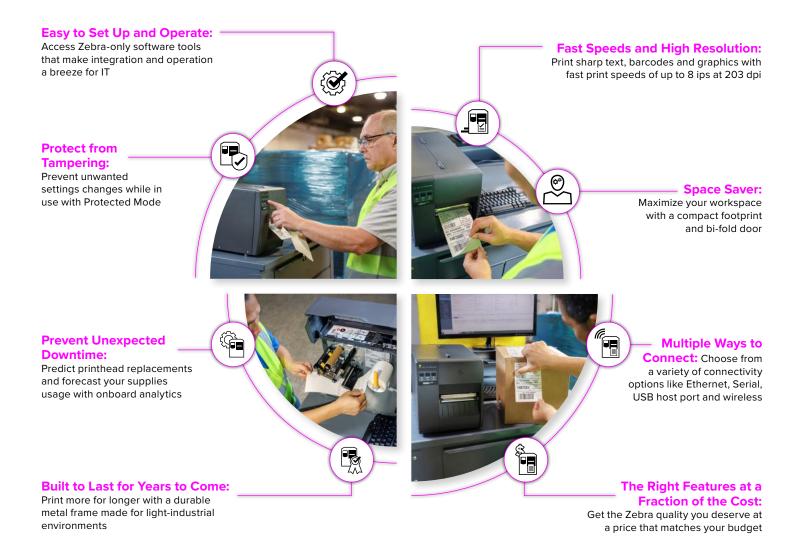

## Whether you're considering the move to industrial printing

Faster print speeds and more throughput to get more done

Durable to use in light-industrial environments

Compact footprint to maximize your workspace

## Or, you're looking to get more out of your investment

More ways to connect

Keep pace with evolving technology

Flexible to add options later