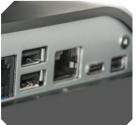

Specifications are subject to change without notice - © AURES - EKO\_datasheet\_EN\_1.00\_2024

| MODEL        | EKO                                                                                                                                                                                                                                  |
|--------------|--------------------------------------------------------------------------------------------------------------------------------------------------------------------------------------------------------------------------------------|
| Processor(s) | RK399 Dual-core ARM Cortex-A72 MP Core processor (up to 1.8 GHZ)<br>Quad-core ARM Cortex-A53 MP Core processor (up to 1.4 GHZ)                                                                                                       |
| RAM          | 4 GB DDR4                                                                                                                                                                                                                            |
| Storage      | eMMC 64 GB                                                                                                                                                                                                                           |
| Audio        | HD audio codec (speakers embedded)                                                                                                                                                                                                   |
| LCD          | 15.6" 1920 x 1080 (FullHD) 300 nits                                                                                                                                                                                                  |
| Touch-screen | P-CAP multi-touch                                                                                                                                                                                                                    |
| Ι/Ο          | 1 x display port miniDP<br>4 x USB2.0<br>1 x USB-C<br>1 x COM (RJ45)<br>1 x cash drawer (RJ12)<br>1 x Jack audio<br>1 x Gigabit ETH<br>1 x DC in (DIN jack)<br>WLAN (802.11 a/b/g/n, 2.4G/5G), BT4.0 – combo module (factory option) |
| Power Supply | 12V DC (included)                                                                                                                                                                                                                    |
| Options      | 2nd display 10.1"(1280 x 800) W or W/O touch<br>MSR ISO7811<br>COM adapter cable RJ-DB9<br>VESA plate<br>DALLAS key reader<br>Customer display 2x20                                                                                  |
| OS           | Android 12 GMS certified                                                                                                                                                                                                             |
|              |                                                                                                                                                                                                                                      |