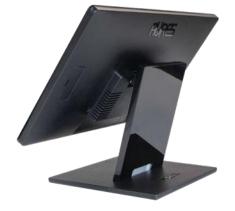

Specifications are subject to change without notice - © AURES - EKO\_datasheet\_EN\_1.00\_2024

| MODEL        | EKO                                                                                                                                                                                                                                  |
|--------------|--------------------------------------------------------------------------------------------------------------------------------------------------------------------------------------------------------------------------------------|
| Processor(s) | RK399 Dual-core ARM Cortex-A72 MP Core processor (up to 1.8 GHZ)<br>Quad-core ARM Cortex-A53 MP Core processor (up to 1.4 GHZ)                                                                                                       |
| RAM          | 4 GB DDR4                                                                                                                                                                                                                            |
| Storage      | eMMC 64 GB                                                                                                                                                                                                                           |
| Audio        | HD audio codec (speakers embedded)                                                                                                                                                                                                   |
| LCD          | 15.6" 1920 x 1080 (FullHD) 300 nits                                                                                                                                                                                                  |
| Touch-screen | P-CAP multi-touch                                                                                                                                                                                                                    |
| Ι/Ο          | 1 x display port miniDP<br>4 x USB2.0<br>1 x USB-C<br>1 x COM (RJ45)<br>1 x cash drawer (RJ12)<br>1 x Jack audio<br>1 x Gigabit ETH<br>1 x DC in (DIN jack)<br>WLAN (802.11 a/b/g/n, 2.4G/5G), BT4.0 – combo module (factory option) |
| Power Supply | 12V DC (included)                                                                                                                                                                                                                    |
| Options      | 2nd display 10.1"(1280 x 800) W or W/O touch<br>MSR ISO7811<br>COM adapter cable RJ-DB9<br>VESA plate<br>DALLAS key reader<br>Customer display 2x20                                                                                  |
| OS           | Android 12 GMS certified                                                                                                                                                                                                             |
|              |                                                                                                                                                                                                                                      |