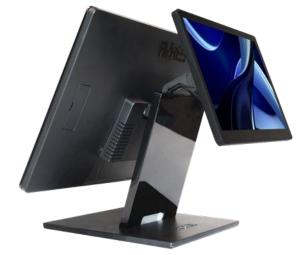

Specifications are subject to change without notice - © AURES - EKO\_datasheet\_EN\_1.00\_2024

| MODEL        | EKO                                                                                                                                                                                                                                  |
|--------------|--------------------------------------------------------------------------------------------------------------------------------------------------------------------------------------------------------------------------------------|
| Processor(s) | RK399 Dual-core ARM Cortex-A72 MP Core processor (up to 1.8 GHZ)<br>Quad-core ARM Cortex-A53 MP Core processor (up to 1.4 GHZ)                                                                                                       |
| RAM          | 4 GB DDR4                                                                                                                                                                                                                            |
| Storage      | eMMC 64 GB                                                                                                                                                                                                                           |
| Audio        | HD audio codec (speakers embedded)                                                                                                                                                                                                   |
| LCD          | 15.6" 1920 x 1080 (FullHD) 300 nits                                                                                                                                                                                                  |
| Touch-screen | P-CAP multi-touch                                                                                                                                                                                                                    |
| Ι/Ο          | 1 x display port miniDP<br>4 x USB2.0<br>1 x USB-C<br>1 x COM (RJ45)<br>1 x cash drawer (RJ12)<br>1 x Jack audio<br>1 x Gigabit ETH<br>1 x DC in (DIN jack)<br>WLAN (802.11 a/b/g/n, 2.4G/5G), BT4.0 – combo module (factory option) |
| Power Supply | 12V DC (included)                                                                                                                                                                                                                    |
| Options      | 2nd display 10.1"(1280 x 800) W or W/O touch<br>MSR ISO7811<br>COM adapter cable RJ-DB9<br>VESA plate<br>DALLAS key reader<br>Customer display 2x20                                                                                  |
| OS           | Android 12 GMS certified                                                                                                                                                                                                             |
|              |                                                                                                                                                                                                                                      |