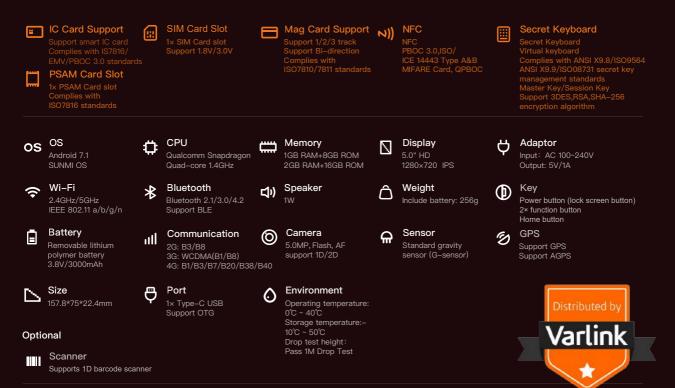

## SUNMI P2 LITE Technical specifications

Note:

Real memory will be reduced due to a number of factors, and there are differences. Operating system also occupies part of the memory.
Actual product specifications when sold take precedence over what may be listed at this catalogue; Any changes may be made without prior notification