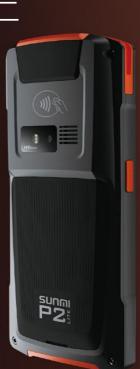

## SUNMI P2 LITE

## ) EMVCo PCi

Qualcomm Snapdragon Quad-core CPU

5.0" HD IPS display

Support omni-channel payments: magnetic stripe card, IC Card, NFC, QR code

Professional and accurate 1D barcode scanner

Supports Wi-Fi, 4G Netcom

Pocket-sized, portable and features a lanyard hole

Pass 1M drop test with double-shot molding

**} =** {

Coupon

Scanning

Card payment

Order taking verification

QR code payment