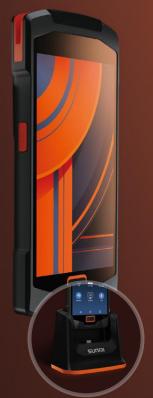

## SUNMI P2 LITE

## ) EMVCo PCi

Qualcomm Snapdragon Quad-core CPU

5.0" HD IPS display

Support omni-channel payments: magnetic stripe card, IC Card, NFC, QR code

Professional and accurate 1D barcode scanner

Supports Wi-Fi, 4G Netcom

Optional single stand charger