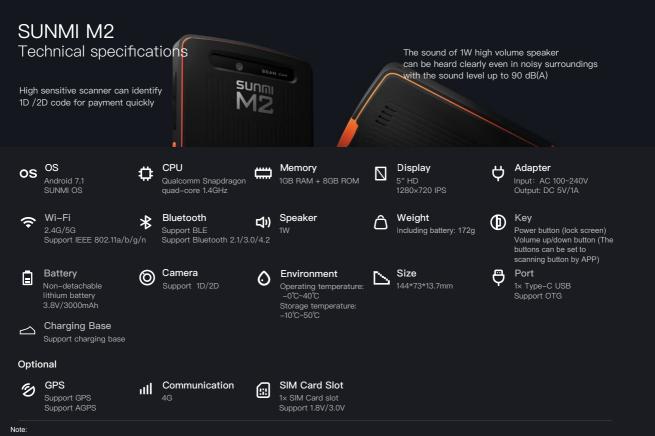

## Handheld POS SUNMI M2

5.0" HD IPS screen lightweight and portable

Qualcomm Snapdragon quad-core CPU

1G RAM + 8G ROM

Professional scanning algorithm, supports 1D/2D payment codes

Support Wi-Fi/4G/eSIM

Double-shot molding technique for machine protection, pass 1M drop test