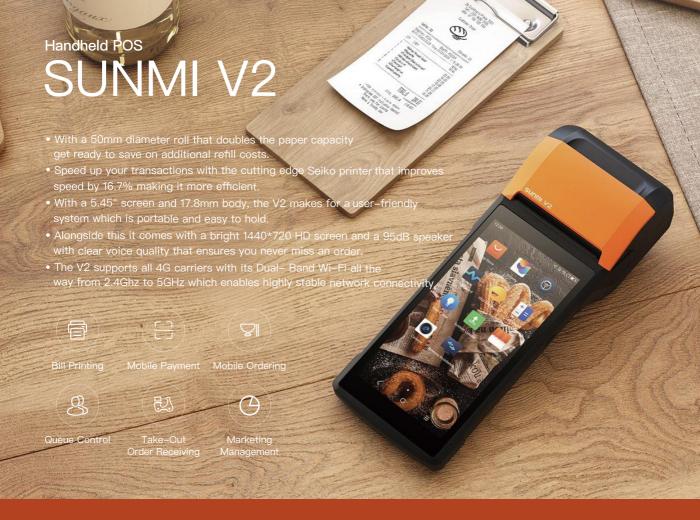

## SUNMI V2

Technical specifications

Ш

0

## Memory

## Display

## Wi-Fi

## Bluetooth

Support Bluetooth 2.1/3.0/4.0

# Speaker

## Weight

## Battery

## Communication

printing, printing speed 70mm/s MAX support roll diameter 50mm

SIM Card Slot