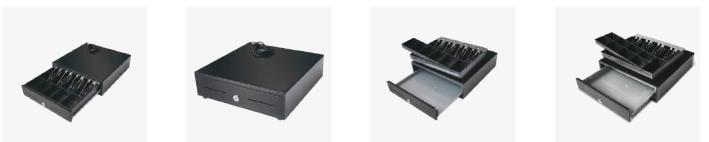

## CONFIGURATIONS

## TR330 Frame Steel Small footprint Туре Removable Coin 8 Coins Notes 4 Position lock Manual and electronic opening SETTINGS Small cash drawer cold rolled steel Box Steel drawer with two-window front 2 positions: Manual and electronic opening Lock Interface to any POS Terminal or ECR (RJ11) Cables RJ11 1M 12/24V volts Alimentation Lifespan Tested to one million openings minimum Colour Black Under Inox Textured Coating VARIOUS Drawer Dimensions L x I x H 330 x 345 x 100mm RJ11 / RJ11 cables 1Metre ACCESSORIES Additional Coin Holders