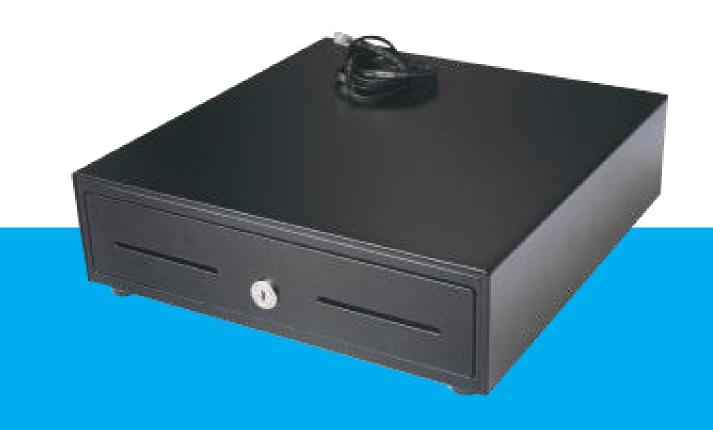

## TR 330 Cash drawer

ULTRA COMPACT CASH DRAWER HORIZONTAL OPENING

4 notes

WWW.rmspos.co.uk

## TR330 Frame Steel Small footprint Туре Removable Coin 8 Coins Notes 4 Position lock Manual and electronic opening SETTINGS Small cash drawer cold rolled steel Box Steel drawer with two-window front 2 positions: Manual and electronic opening Lock Interface to any POS Terminal or ECR (RJ11) Cables RJ11 1M 12/24V volts Alimentation Lifespan Tested to one million openings minimum Colour Black Under Inox Textured Coating VARIOUS Drawer Dimensions L x I x H 330 x 345 x 100mm RJ11 / RJ11 cables 1Metre ACCESSORIES Additional Coin Holders