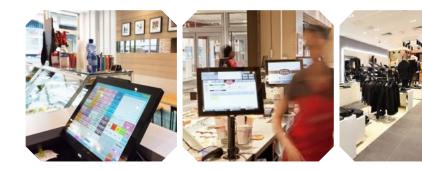

## Robust, compact and stylish POS system

**YUNO B** is the upgraded version of the YUNO POS system; robust, stylish and compact, it suits the many applications of the POS vertical sectors.

A fanless, **flexible** and high-performance

hardware, it offers a choice between 3 different processors;

the system is available in 2 formats (traditional 4:3 15.1" screen and Wide 16:9 15.6" screen) and equipped with a shock- and scratch-proof, multi-touch, projected, capacitive screen (10 point PCAP technology).