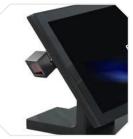

## YUNO B

KabyLake I5 / I3 – or Celeron 3965U processors
SSD - M.2 - 128 GB (up to 256GB)
Projected, capacitive, multi-touch screen (10 point - PCAP)
4:3 or Wide formats (15.1" or 15.6")
4 GB, 8 GB, 16 GB memory – up to 32 GB
Tilting base: 0-90°
Discreet yet easily accessible connectivity
Mini DP output for 2nd screen
Energy efficient processors for low carbon footprint
Available with VESA bracket option(s), for wall and pole mounted installations