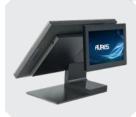

## Robust, compact and stylish POS system

**YUNO B** is the upgraded version of the YUNO POS system; robust, stylish and compact, it suits the many applications of the POS vertical sectors.

A fanless, **flexible** and high-performance

hardware, it offers a choice between 3 different processors;

the system is available in 2 formats (traditional 4:3 15.1" screen and Wide 16:9 15.6" screen) and equipped with a shock- and scratch-proof, multi-touch, projected, capacitive screen (10 point PCAP technology).

Very flexible, YUNO B is available with VESA fixings options (for wall or pole mounted solutions).

The standard version features a 128GB flash disk (SSD-M.2) and stands up to dirt in the toughest settings (fat, crumbs, dust, splashes and leftovers in kitchens, restaurants and bakeries. It integrates energy efficient processors (Kaby Lake I5 or i3 - or Celeron 3965U) and a heat-dissipating aluminium structure, ensuring compliance with environmental standards (low carbon footprint).