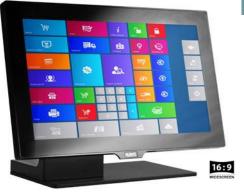

## Robust, compact and stylish POS system

**YUNO B** is the upgraded version of the YUNO POS system; robust, stylish and compact, it suits the many applications of the POS vertical sectors.

A fanless, **flexible** and high-performance

hardware, it offers a choice between 3 different processors;

the system is available in 2 formats (traditional 4:3 15.1" screen and Wide 16:9 15.6" screen) and equipped with a shock- and scratch-proof, multi-touch, projected, capacitive screen (10 point PCAP technology).

## YUNO B

KabyLake I5 / I3 – or Celeron 3965U processors
SSD - M.2 - 128 GB (up to 256GB)
Projected, capacitive, multi-touch screen (10 point - PCAP)
4:3 or Wide formats (15.1" or 15.6")
4 GB, 8 GB, 16 GB memory – up to 32 GB
Tilting base: 0-90°
Discreet yet easily accessible connectivity
Mini DP output for 2nd screen
Energy efficient processors for low carbon footprint
Available with VESA bracket option(s), for wall and pole mounted installations