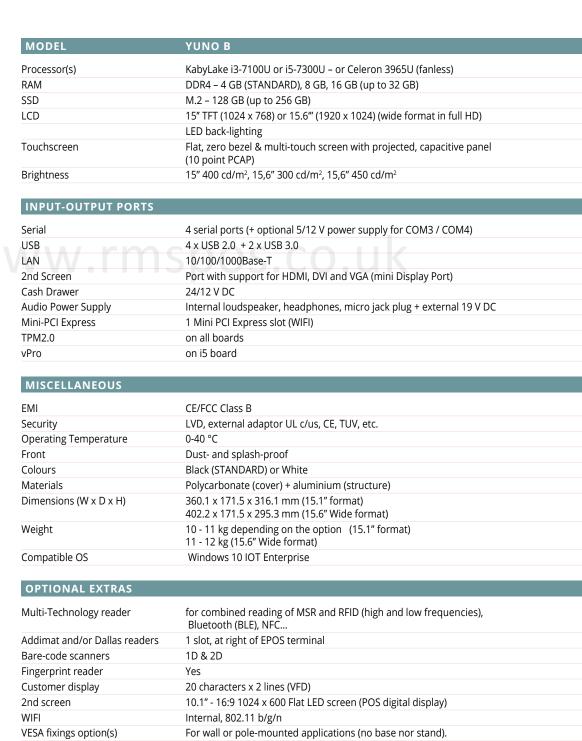

hardware, it offers a choice between 3 different processors;

the system is available in 2 formats (traditional 4:3 15.1" screen and Wide 16:9 15.6" screen) and equipped with a shock- and scratch-proof, multi-touch, projected, capacitive screen (10 point PCAP technology).

Very flexible, YUNO B is available with VESA fixings options (for wall or pole mounted solutions).

The standard version features a 128GB flash disk (SSD-M.2) and stands up to dirt in the toughest settings (fat, crumbs, dust, splashes and leftovers in kitchens, restaurants and bakeries. It integrates energy efficient processors (Kaby Lake I5 or i3 - or Celeron 3965U) and a heat-dissipating aluminium structure, ensuring compliance with environmental standards (low carbon footprint).

## YUNO B

KabyLake I5 / I3 – or Celeron 3965U processors
SSD - M.2 - 128 GB (up to 256GB)
Projected, capacitive, multi-touch screen (10 point - PCAP)
4:3 or Wide formats (15.1" or 15.6")
4 GB, 8 GB, 16 GB memory – up to 32 GB
Tilting base: 0-90°
Discreet yet easily accessible connectivity
Mini DP output for 2nd screen
Energy efficient processors for low carbon footprint
Available with VESA bracket option(s), for wall and pole mounted installations