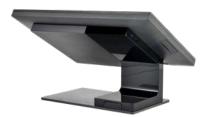

Very flexible, YUNO B is available with VESA fixings options (for wall or pole mounted solutions).

The standard version features a 128GB flash disk (SSD-M.2) and stands up to dirt in the toughest settings (fat, crumbs, dust, splashes and leftovers in kitchens, restaurants and bakeries. It integrates energy efficient processors (Kaby Lake I5 or i3 - or Celeron 3965U) and a heat-dissipating aluminium structure, ensuring compliance with environmental standards (low carbon footprint).

## YUNO B

KabyLake I5 / I3 – or Celeron 3965U processors
SSD - M.2 - 128 GB (up to 256GB)
Projected, capacitive, multi-touch screen (10 point - PCAP)
4:3 or Wide formats (15.1" or 15.6")
4 GB, 8 GB, 16 GB memory – up to 32 GB
Tilting base: 0-90°
Discreet yet easily accessible connectivity
Mini DP output for 2nd screen
Energy efficient processors for low carbon footprint
Available with VESA bracket option(s), for wall and pole mounted installations