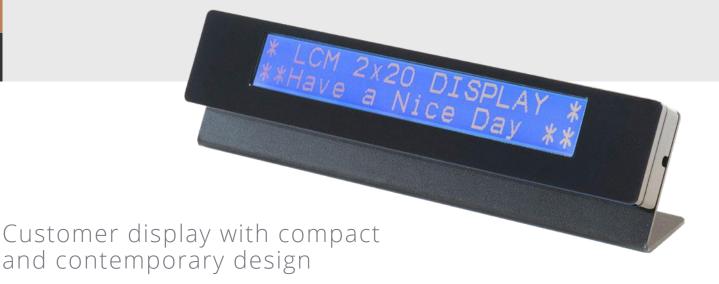

graphic customer display

The OCD 400 customer display has a sleek and modern design, perfectly in sync with the spirit of the AURES' JAZZ and TWIST POS systems.

A very compact peripheral, it adapts to all working and viewing angles, offering great ergonomics and maximum space saving.

Its high quality graphic liquid crystal display (with blue background and LED backlighting) provides 40 characters and 20 columns on 2 lines.

An integrated USB cable allows the simultaneous transmission of all data and electrical power as well.

## OCD 400

Compact design & very small foot print

High quality, bright graphic display (can be set in several languages)

One single USB cable for data transmission and power supply

ESC / POS compatible

Serial port emulation