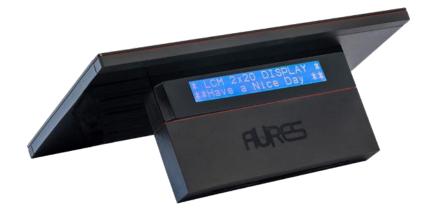

graphic customer display

The OCD 400 customer display has a sleek and modern design, perfectly in sync with the spirit of the AURES' JAZZ and TWIST POS systems.

A very compact peripheral, it adapts to all working and viewing angles, offering great ergonomics and maximum space saving.

Its high quality graphic liquid crystal display (with blue background and LED backlighting) provides 40 characters and 20 columns on 2 lines.

An integrated USB cable allows the simultaneous transmission of all data and electrical power as well.

## OCD 400

Compact design & very small foot print

High quality, bright graphic display (can be set in several languages)

One single USB cable for data transmission and power supply

ESC / POS compatible

Serial port emulation