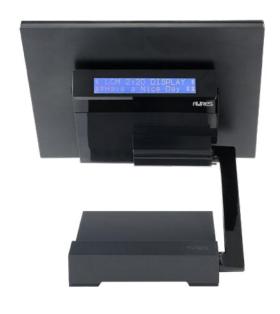

graphic customer display

The OCD 400 customer display has a sleek and modern design, perfectly in sync with the spirit of the AURES' JAZZ and TWIST POS systems.

A very compact peripheral, it adapts to all working and viewing angles, offering great ergonomics and maximum space saving.

## OCD 400

Compact design & very small foot print

High quality, bright graphic display (can be set in several languages)

One single USB cable for data transmission and power supply

ESC / POS compatible

Serial port emulation