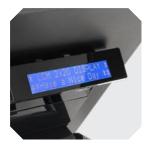

Its high quality graphic liquid crystal display (with blue background and LED backlighting) provides 40 characters and 20 columns on 2 lines.

An integrated USB cable allows the simultaneous transmission of all data and electrical power as well.

## OCD 400

Compact design & very small foot print

High quality, bright graphic display (can be set in several languages)

One single USB cable for data transmission and power supply

ESC / POS compatible

Serial port emulation