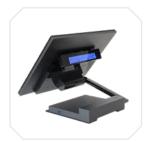

graphic customer display

The OCD 400 customer display has a sleek and modern design, perfectly in sync with the spirit of the AURES' JAZZ and TWIST POS systems.

A very compact peripheral, it adapts to all working and viewing angles, offering great ergonomics and maximum space saving.

## OCD 400

Compact design & very small foot print

High quality, bright graphic display (can be set in several languages)

One single USB cable for data transmission and power supply

ESC / POS compatible

Serial port emulation