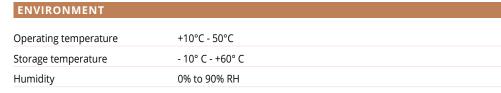

| MODEL                  | OCD 400                                                                                    |
|------------------------|--------------------------------------------------------------------------------------------|
| Display mode           | Liquid crystals with blue background and LED backlight LCD FSTN with negative transmission |
| Number of characters   | 40 characters (20 columns x 2 lines)                                                       |
| Character matrix       | 16 x 16 points                                                                             |
| Character size         | 7.12 x 9.9 mm                                                                              |
| Character types        | 96 alphanumeric characters<br>19 international fonts                                       |
| Brightness             | 270 cd/m <sup>2</sup>                                                                      |
| Interface              | USB                                                                                        |
| Connection             | Type A connection                                                                          |
| Power consumption      | 350mA                                                                                      |
| Dimensions (W x H x D) | 204 x 57 x 44 mm                                                                           |
| Weight                 | 310 g                                                                                      |
| Cable length           | 60 cm                                                                                      |
|                        |                                                                                            |